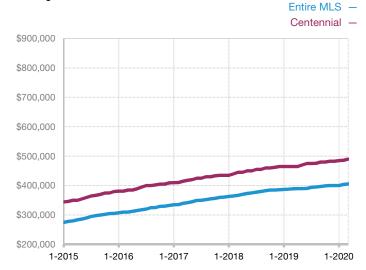

| 30           | - 11.8%                              |
| Median Sales Price*             | \$314,000 | \$377,500 | + 20.2%                              | \$315,000    | \$352,500    | + 11.9%                              |
| Average Sales Price*            | \$328,248 | \$332,901 | + 1.4%                               | \$325,622    | \$332,217    | + 2.0%                               |
| Percent of List Price Received* | 98.8%     | 100.1%    | + 1.3%                               | 98.9%        | 99.4%        | + 0.5%                               |

<sup>\*</sup> Does not account for seller concessions and/or down payment assistance. | Activity for one month can sometimes look extreme due to small sample size.

## **Median Sales Price - Single Family**

Rolling 12-Month Calculation



## Median Sales Price - Townhouse-Condo

Rolling 12-Month Calculation